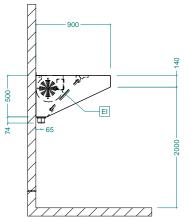

#### El = Electrical inlet (power)

### **Key Information:**

External dimensions, Width: 2400 mm
External dimensions, Depth: 900 mm
External dimensions, Height: 500 mm
Net weight: 67 kg

Air Emission:

Air capacity: 2700 mc/h