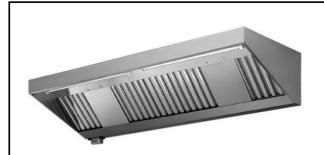

644186 (AMPV924BT)

430 stainless steel Wall Hood with filters and exhauster

#### Item No.

Constructed in 430 AISI stainless steel. Equipped with labyrinth filters in 430 AISI stainless steel, blind panels in 304 AISI stainless steel and condensate collecting tray. Centrifugal fan, with enclosed type motor, mounted inside the filter battery.