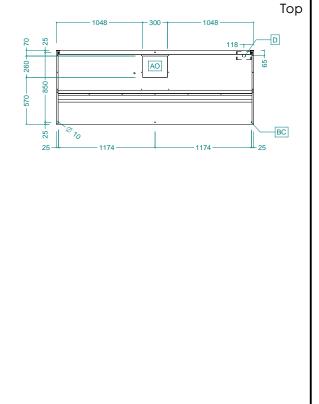

#### El = Electrical inlet (power)

### **Key Information:**

External dimensions, Width: 2400 mm
External dimensions, Depth: 900 mm
External dimensions, Height: 500 mm
Net weight: 67 kg

Air Emission:

Air capacity: 2700 mc/h